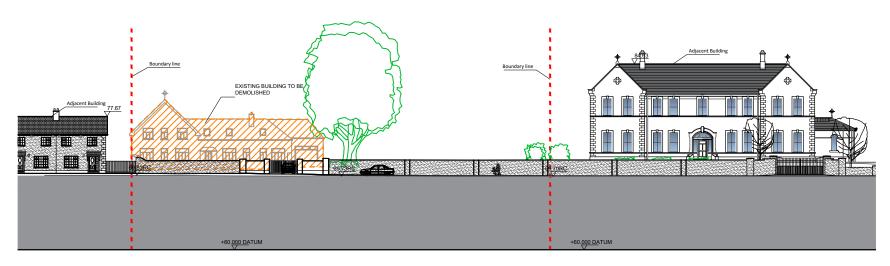

Existing Contiguous Elevation (section thru New Street R414)
Scale 1:500 @ A3

Proposed Contiguous Elevation (section thru New Street R414)
Scale 1:500 @ A3

indicates sections to be demolished

| REVISIONS AFTER LAST PLOT: |                                                           | New Street, Rathangan,                                                                |                                                                         | SCALE: 1:500@A3<br>JOB NO. DWG. NO. |       |
|----------------------------|-----------------------------------------------------------|---------------------------------------------------------------------------------------|-------------------------------------------------------------------------|-------------------------------------|-------|
|                            |                                                           |                                                                                       | K:\20003\P                                                              | 20003                               | P-009 |
|                            |                                                           | DRAWING: Contiguous Elevation                                                         | Stage:<br>PLANNING                                                      | Revision:                           |       |
|                            | 1 8/1/1/ <b>(8)</b> //// // // // // // // // // // // // |                                                                                       |                                                                         |                                     |       |
|                            |                                                           | walsh associates                                                                      | Merchants House,<br>27-30 Merchants Quay, Dublin 8.                     |                                     |       |
|                            | • BOTHERD HEF •                                           | ARCHITECTS & PROJECT MANAGERS  Copyright © 2003 Walsh Associates All Rights Reserved. | Tel: (01) 633 4261. Fax (01) 633 4265<br>Email: info@walshassociates.ie |                                     |       |