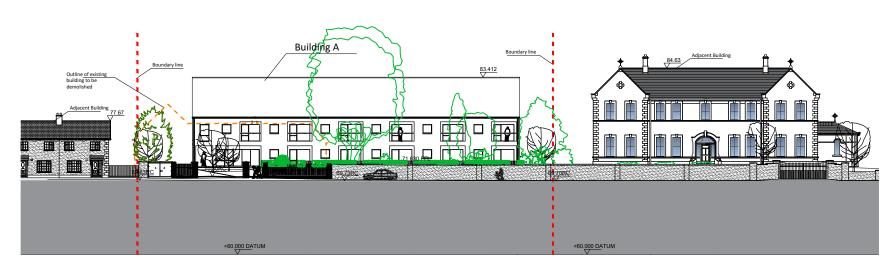

Existing Contiguous Elevation (section thru New Street R414)
Scale 1:500 @ A3

Proposed Contiguous Elevation (section thru New Street R414)
Scale 1:500 @ A3

indicates sections to be demolished

| REVISIONS AFTER LAST PLOT: |                                                           | New Street, Rathangan,                                                                |                                                                         | SCALE: 1:500@A3<br>JOB NO. DWG. NO. |       |
|----------------------------|-----------------------------------------------------------|---------------------------------------------------------------------------------------|-------------------------------------------------------------------------|-------------------------------------|-------|
|                            |                                                           |                                                                                       | K:\20003\P                                                              | 20003                               | P-009 |
|                            |                                                           | DRAWING: Contiguous Elevation                                                         | Stage:<br>PLANNING                                                      | Revision:                           |       |
|                            | 1 8/1/1/ <b>(8)</b> //// // // // // // // // // // // // |                                                                                       |                                                                         |                                     |       |
|                            |                                                           | walsh associates                                                                      | Merchants House,<br>27-30 Merchants Quay, Dublin 8.                     |                                     |       |
|                            | • BOTHERD HEF •                                           | ARCHITECTS & PROJECT MANAGERS  Copyright © 2003 Walsh Associates All Rights Reserved. | Tel: (01) 633 4261. Fax (01) 633 4265<br>Email: info@walshassociates.ie |                                     |       |